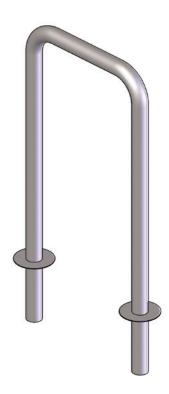

# ARCHES AND FENCE

Arch from the Urban Furnishing line by New VMR S.r.l., entirely made of AISI304 stainless steel, or AISI316L stainless steel, fixed/buried or removable bollards on demand

Stainless steel finish or painted with special RAL colours.

#### **MODELLS AND DIMENSIONS**

### MOD 1

AISI304 stainless steel arch diameter 48,3mm, thickness 2mm, with size 480mm x 1000mm