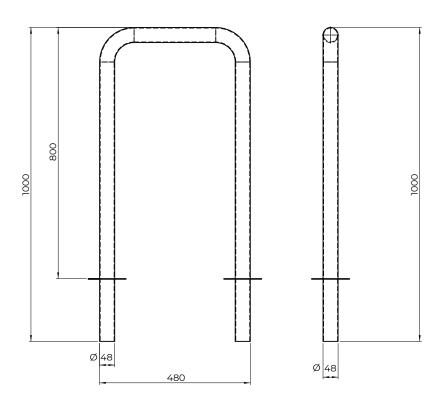

#### **MODELLS AND DIMENSIONS**

### MOD 1

AISI304 stainless steel arch diameter 48,3mm, thickness 2mm, with size 480mm x 1000mm